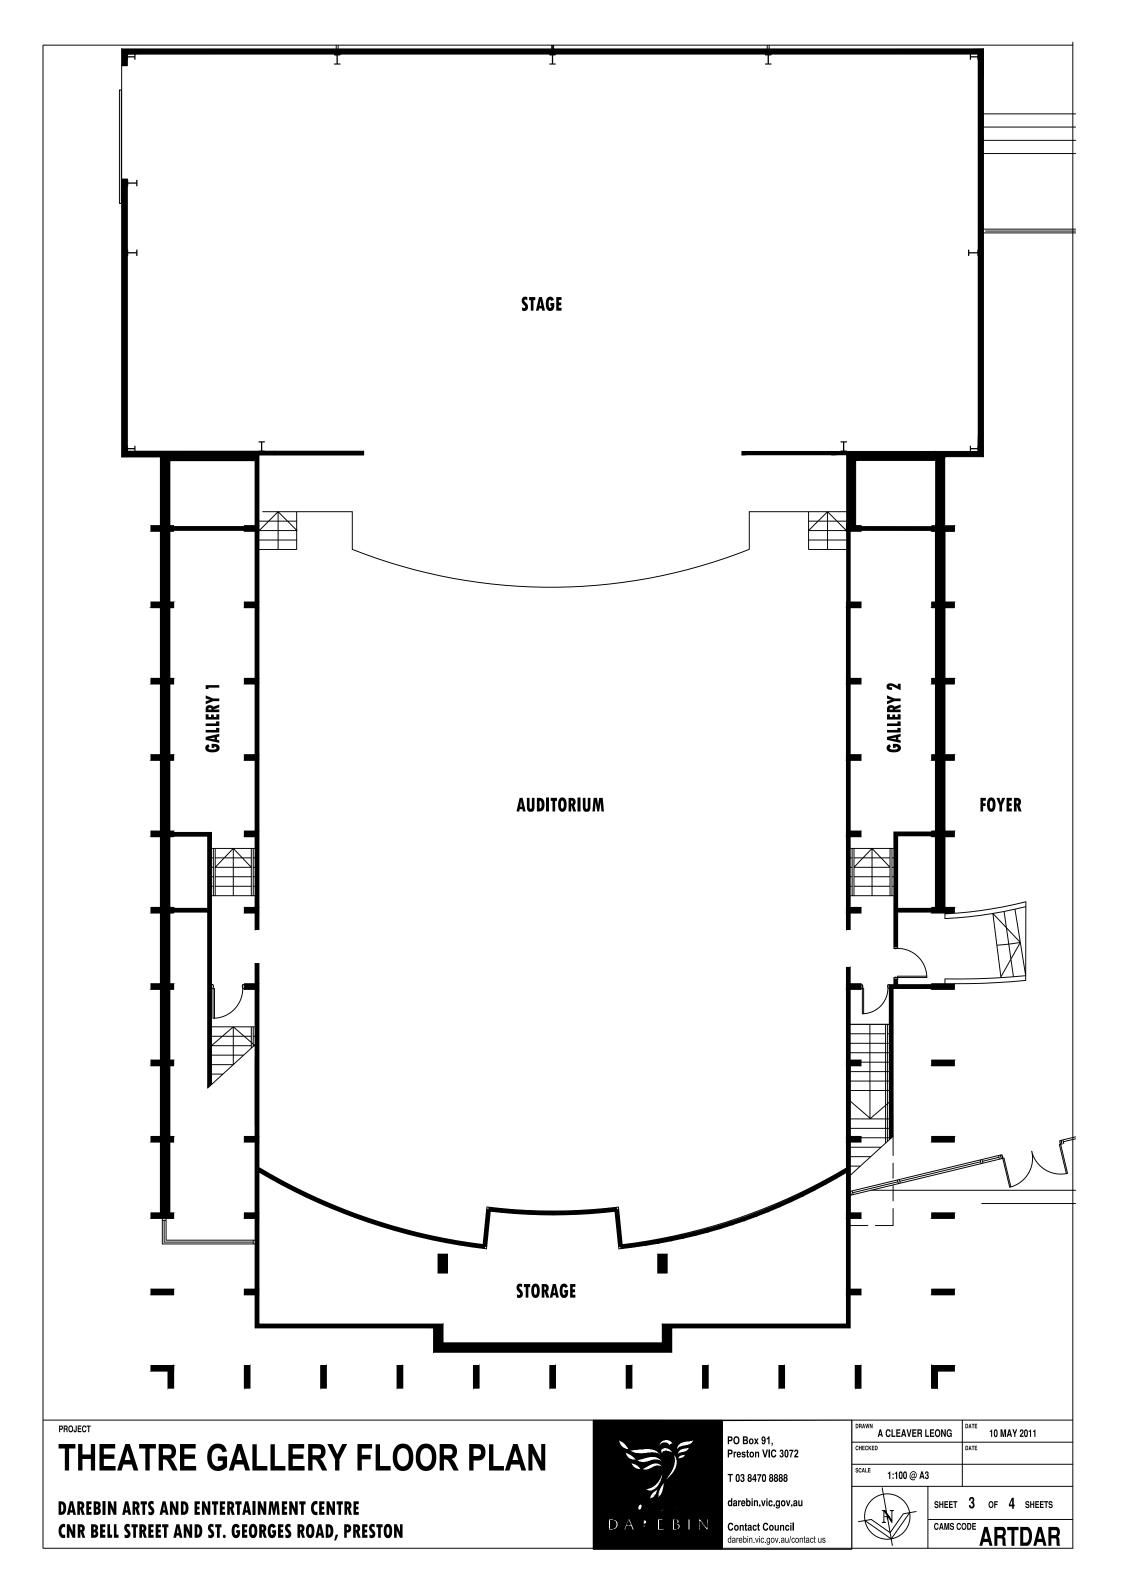

## GROUND FLOOR PLAN

DRAWN ???? DATE ????

CHECKED DATE

SCALE 1:200 @ A2

PO Box 91, Preston VIC 3072

T 03 8470 8888

SHEET 2 OF 4 SHEETS

darebin.vic.gov.au