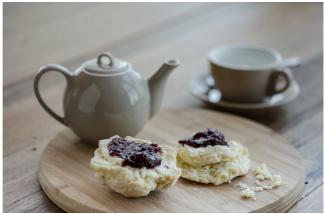

### HOT DRINKS

| Espresso machine coffee with dairy or soy milk (flat white, cappuccino, latte, ice latte, long black) Short black | \$5<br>\$4<br>\$5<br>+\$2<br>\$6<br>\$5<br>+\$1<br>+\$1 |
|-------------------------------------------------------------------------------------------------------------------|---------------------------------------------------------|
| Sweet scone w/ jam & cream (V)                                                                                    | \$9                                                     |
|                                                                                                                   |                                                         |
| Cheese & chive scone with herb butter (V)                                                                         | \$9                                                     |
| House-made biscuits (V)                                                                                           | \$4                                                     |